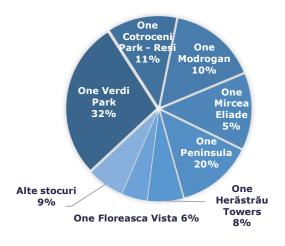

The sales per apartment type is presented below:

| Apartment type    | 31.03.2022 | 31.03.2021 | Δ %  |
|-------------------|------------|------------|------|
| Studio            | 1          | 1          | 0%   |
| 2 rooms           | 85         | 11         | 673% |
| 3 rooms           | 20         | 12         | 67%  |
| 4 rooms           | 12         | 13         | -8%  |
| 5+ rooms / villas | 2          | 4          | -50% |
| TOTAL UNITS SOLD  | 120        | 41         | 193% |

Apart from One Cotroceni Park, the Group also saw a significant increase, of 227%, in sales at One Verdi Park, a project with 334 residential units, estimated to be delivered in Q4 2022. The rest of the developments registered a varying degree of a year-on-year slowdown in sales due to the low availability of the stock as majority of the developments are close to being fully sold out. This is particularly visible for the developments that have already been delivered such as One Mircea Eliade, One Mamaia Nord, One Herastrau Towers or that will be delivered in the coming quarter, such as One Timpuri Noi or One Floreasca Vista.

| Development          | Delivery | 31.03.2022 | 31.03.2021 | Δ%    |
|----------------------|----------|------------|------------|-------|
| One Mircea Eliade    | Q4 2020  | 3          | 7          | -57%  |
| One Mamaia Nord      | Q1 2021  | 0          | 1          | -100% |
| One Herastrau Towers | Q4 2021  | 0          | 3          | -100% |
| One Timpuri Noi      | Q3 2022  | 2          | 8          | -75%  |
| One Floreasca Vista  | Q3 2022  | 1          | 1          | 0%    |
| One Verdi Park       | Q4 2022  | 36         | 11         | 227%  |
| One Modrogan         | Q4 2022  | 1          | 2          | -50%  |
| One Peninsula        | Q2 2023  | 1          | 8          | -88%  |
| One Cotroceni Park   | Q4 2023  | 76         | 0          | 100%  |
| TOTAL UNITS SOLD     |          | 120        | 41         | 193%  |

| Residential Property in '000<br>RON | 31.03.2022 | 31.12.2021 |
|-------------------------------------|------------|------------|
| One Verdi Park                      | 99,213     | 105,693    |
| One Cotroceni Park - Residential    | 32,502     | 35,007     |
| One Modrogan                        | 31,859     | 29,866     |
| One Mircea Eliade                   | 15,511     | 45,598     |
| One Peninsula                       | 61,426     | 60,217     |
| One Herăstrău Towers                | 23,653     | 23,738     |
| One Floreasca Vista                 | 17,297     | 17,041     |
| One Timpuri Noi                     | 11,020     | 10,949     |
| One Mamaia Nord 2                   | 7,100      | 2,793      |
| One Herastrau Vista                 | 4,825      | 4,818      |
| One Mamaia Nord 1                   | 2,906      | 7,152      |
| Other inventories                   | 1,154      | 1,107      |
| TOTAL                               | 308,466    | 343,978    |