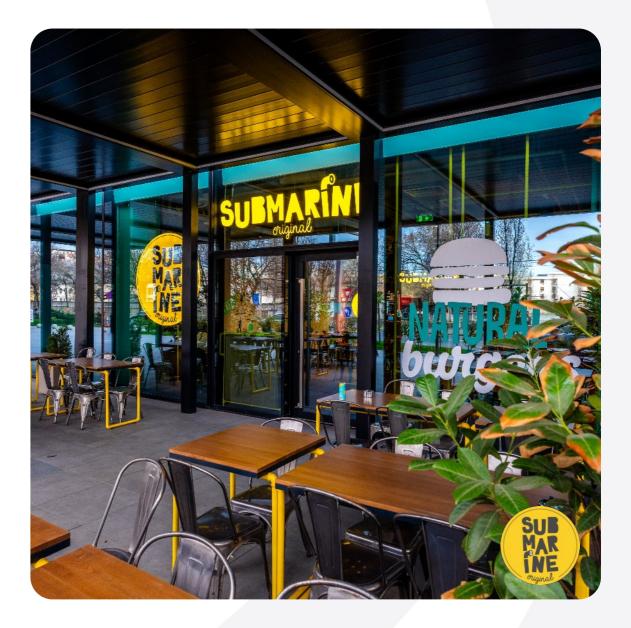

# Submarine Burger

ONE Cotroceni Park

**Gold Card** 

15% discount\* **Black Card** 

15% discount\*

\*The discount applies only from 15.00 to 23.00.

Submarine Burger offers an exceptional gourmet experience, where every burger is carefully crafted from natural, organic, local, and homemade ingredients.

discount at Submarine Burger One Cotroceni Park and Submarine Burger America House locations, valid daily between 3:00 PM - 11:00 PM, by simply presenting the One Community card.

Members of the One Community can enjoy a special