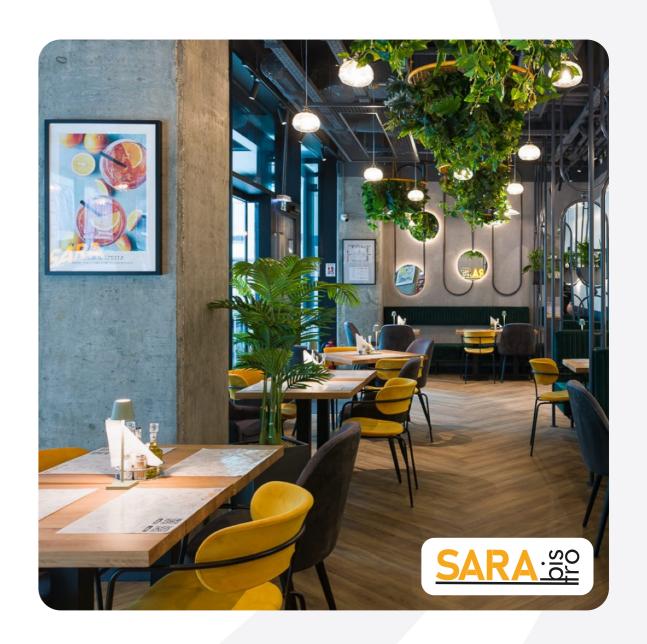

### Sara Bistro

ONE Cotroceni Park

**Gold Card** 

20% discount

**Black Card** 

20% discount

SARA Bistro One Cotroceni is a modern and welcoming restaurant with an elegant and contemporary interior design that exudes a warm and friendly atmosphere.

Whether you are with colleagues, business partners, or friends, this restaurant will pleasantly surprise you with its inviting ambiance and delicious dishes.

The varied and delicious menu, prepared with fresh and quality ingredients, is perfect for enjoying a quick and tasty lunch.