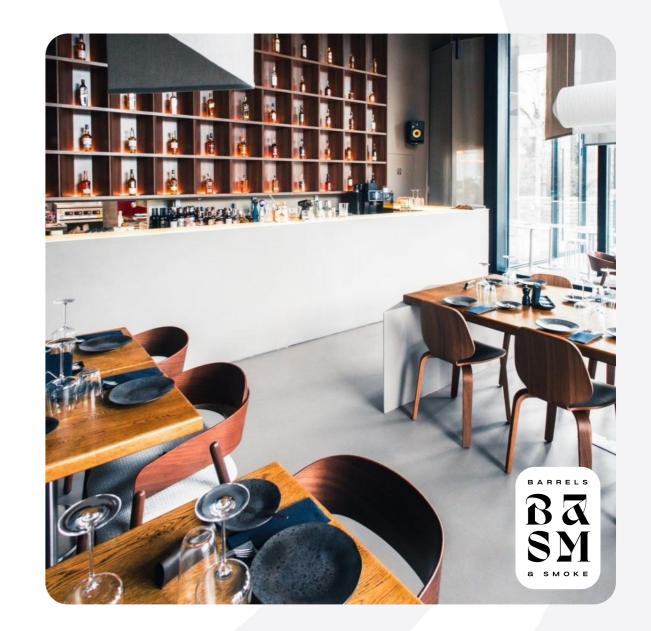

BASM is a new restaurant concept that brings together a steakhouse, a whisky & cocktail bar, and a cigar lounge.

With a relaxing indoor area and a luxurious terrace, it welcomes guests with the finest steaks, a wide selection of whiskies from top distilleries around the world, creative cocktails, and a great atmosphere.