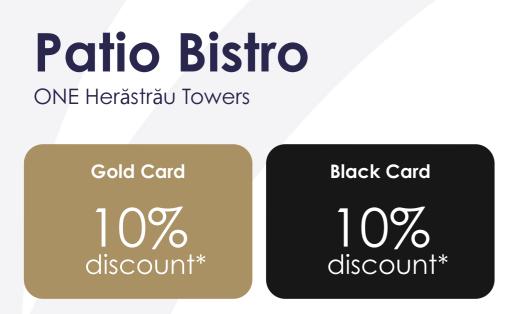

Patio Bistro offers a refined culinary experience with a menu curated by Chef Michael Passarelli, blending French, Italian, and Asian influences.

A signature element of the Patio Bistro experience is the artisanal bread, freshly made each day in our in-house bakery. Carefully kneaded and baked, it perfectly complements every dish and adds an authentic touch to every meal.