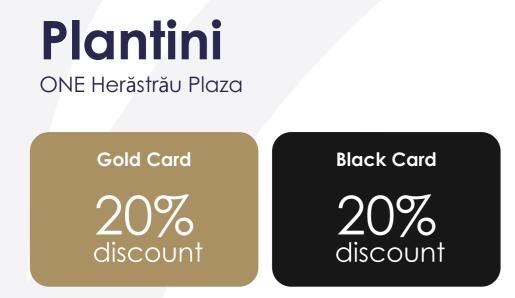

Plantini is a restaurant known for its innovative cuisine and healthy approach to culinary dishes.

Specializing in vegan and vegetarian menus, Plantini focuses on fresh, local, and organic ingredients, creating a unique and balanced culinary experience.