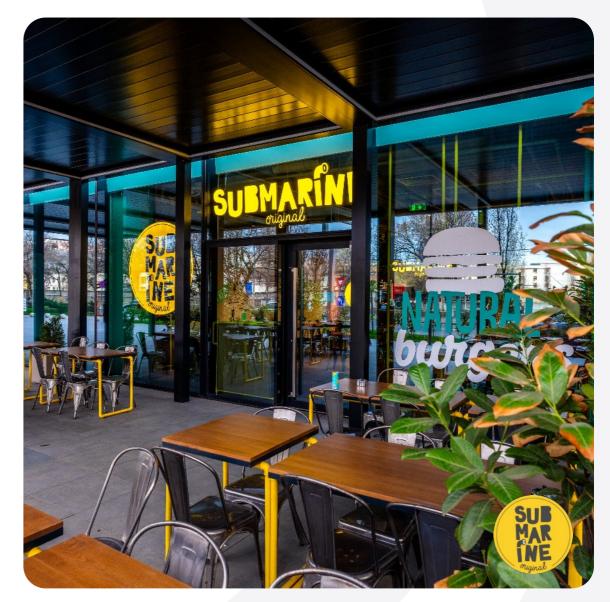

#### **Submarine Burger**

ONE Cotroceni Park

\*The discount applies only from 15.00 to 23.00.

Submarine Burger offers an exceptional gourmet experience, where every burger is carefully crafted from natural, organic, local, and homemade ingredients.

Members of the One Community can enjoy a special discount at Submarine Burger One Cotroceni Park and Submarine Burger America House locations, valid daily between 3:00 PM - 11:00 PM, by simply presenting the One Community card.