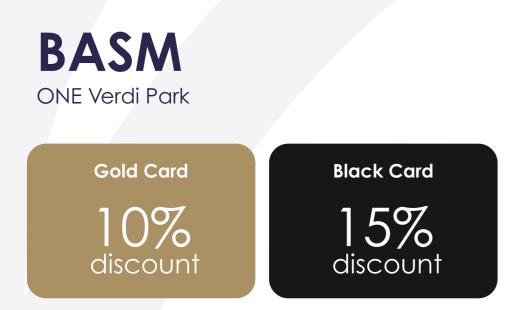

BASM is a new restaurant concept that brings together a steakhouse, a whisky & cocktail bar, and a cigar lounge.

With a relaxing indoor area and a luxurious terrace, it welcomes guests with the finest steaks, a wide selection of whiskies from top distilleries around the world, creative cocktails, and a great atmosphere.